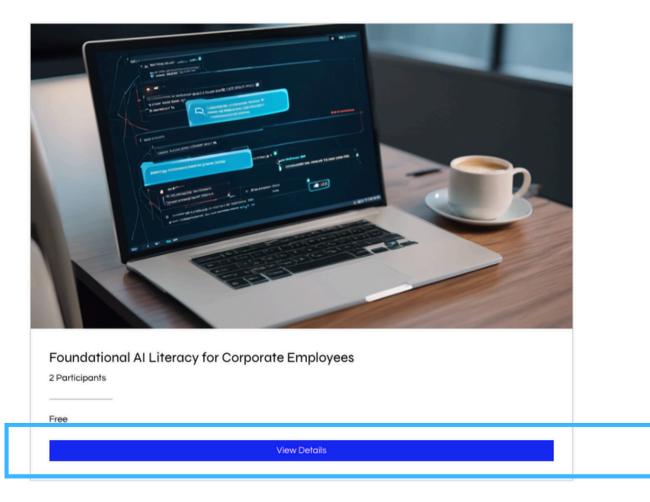

#### STEP 2

Next, scroll down and click the 'View Details' button.

Portfolio The Al Course Course Discussion Members

**Programs** 