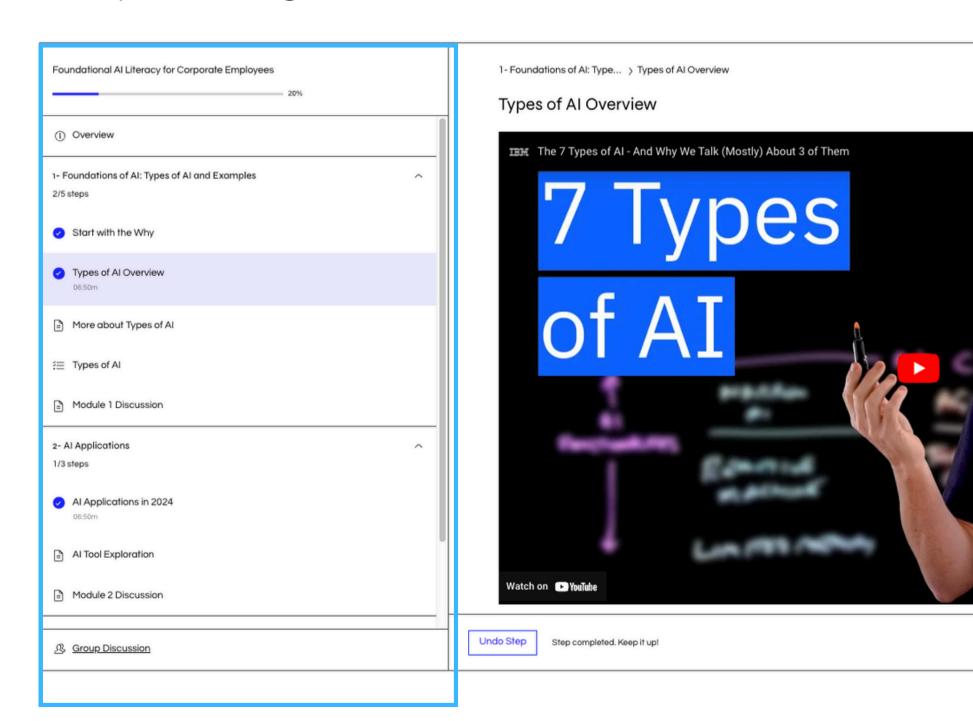

## NAVIGATING THE COURSE

Once you're in the course you'll be able to view your progress on the left side. You can also use this side bar to skip ahead or go back to a section.

# NAVIGATING THE COURSE

The 'Next' and 'Previous' buttons will allow for sequential navigation.