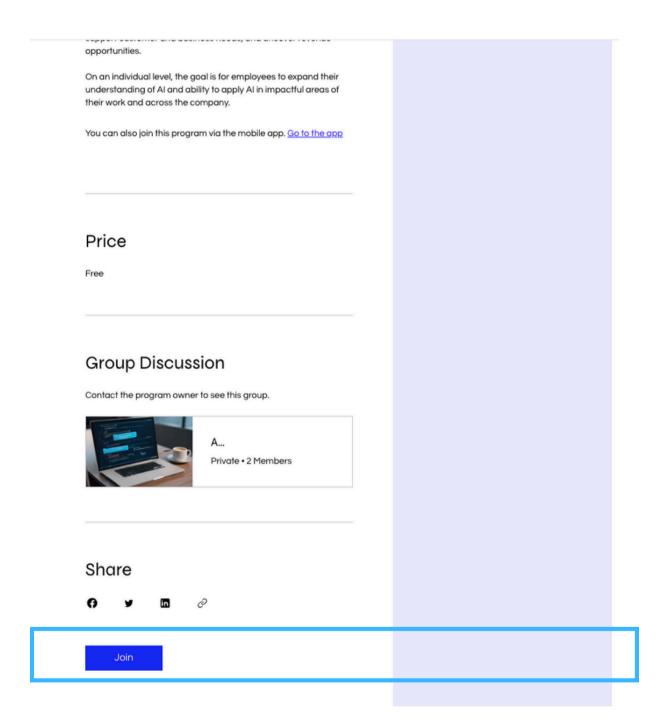

#### STEP 3

Click 'Join' and use your email to log in.

Congratulations, you've joined the course!