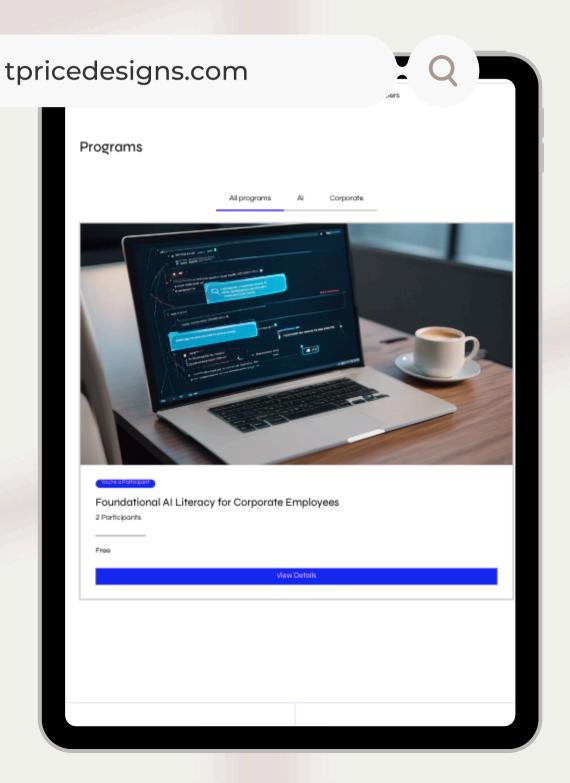

### STEP 1

Navigate to the 'AI Course' tab within the website.

Portfolio

The Al Course

Course Discussion

Members

#### STEP 2

Next, scroll down and click the 'View Details' button.

Portfolio The Al Course Course Discussion Members

**Programs** 